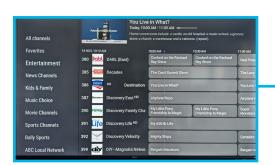

#### **How to Navigate CUE**

When you are viewing the program guide press on the left side to access the various channel categoreies.

While viewing the channel guide or menus the back button will take you back to the last channel that was viewed. If pressed while watching live TV you will be directed out of the app.