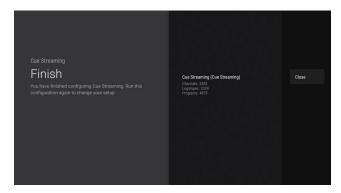

# **CUE APK Android Installation Instructions**

13. On the next screen the source CUE-01 will be checked so just click Done.

14. It may take a few minutes for the content to load, once the content is done loading click Close.