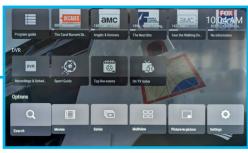

The center select button will bring up the menu. Here you will find the channel guide, movies, TV series and settings. Use this to make all your selections.

While the menu is up, scroll down to access the other categories such as search, movies, series and settings.