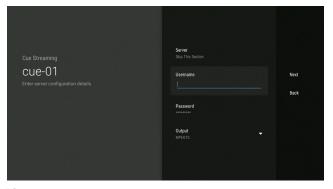

## **CUE APK Android Installation Instructions**

7. Click Install then click Open.

8. Click Add New Source.

9. Select CUE-01 and click Next.

10. Disregard the server and output and only enter your username and password and click Next.