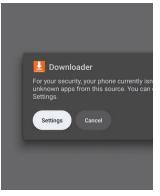

2. Install the Downloader app.

3. Once installed, open the Downloader app and if prompted select Allow.

4. In the Downloader search bar enter **315611** and click GO.

 When the CUE app file is finished downloading click install and then a settings button will appear. Click on it and it will direct you to the install unknown apps section.