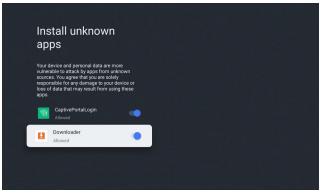

When the Install unknown apps screen appears make sure that Downloader is activated.