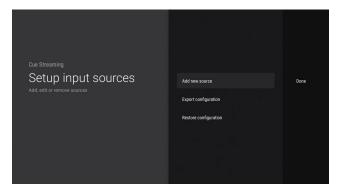

## **CUE APK Android Installation Instructions**

7. Click Install then click Open.

8. Click Add New Source.

9. Select CUE-01 and click Next.

10. Disregard the server and output and only enter your username and password and click Next.