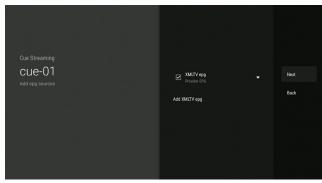

## **CUE APK Android Installation Instructions**

7. Click Install then click Open.

8. Click Add New Source.

9. Select CUE-01 and click Next.

10. Disregard the server and output and only enter your username and password and click Next.