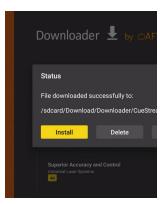

2. Install the Downloader app.

3. Once installed, open the Downloader app and if prompted select Allow.

4. In the Downloader search bar enter **315611** and click GO.

 When the CUE app file is finished downloading click install and then a settings button will appear. Click on it and it will direct you to the install unknown apps section.