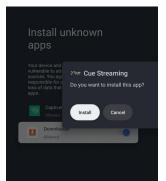

## **CUE APK Android Installation Instructions**

7. Click Install then click Open.

8. Click Add New Source.

9. Select CUE-01 and click Next.

10. Disregard the server and output and only enter your username and password and click Next.