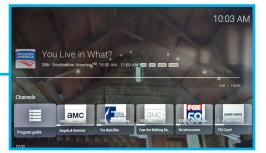

#### **How to Navigate CUE**

When you are viewing the program guide press on the left side to access the various channel categoreies.

While viewing the channel guide or menus the back button will take you back to the last channel that was viewed. If pressed while watching live TV you will be directed out of the app.