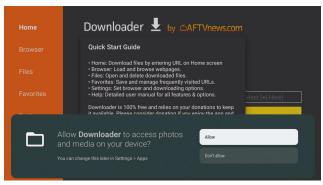

2. Install the Downloader app.

3. Once installed, open the Downloader app and if prompted select Allow.

4. In the Downloader search bar enter **315611** and click GO.

 When the CUE app file is finished downloading click install and then a settings button will appear. Click on it and it will direct you to the install unknown apps section.

When the Install unknown apps screen appears make sure that Downloader is activated.