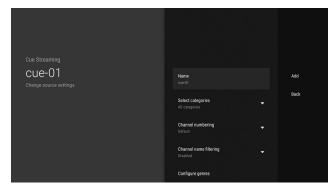

11. On the following screen the EPG will be preselected so just click Next.

12. On the next screen you can select which categories you prefer or just leave it set as the default (The DVR feature is not active at this time so please disregard those options). When ready click Add.