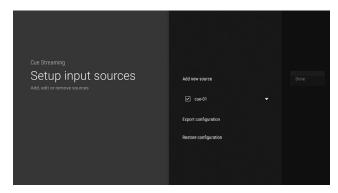

# **CUE APK Android Installation Instructions**

13. On the next screen the source CUE-01 will be checked so just click Done.

14. It may take a few minutes for the content to load, once the content is done loading click Close.