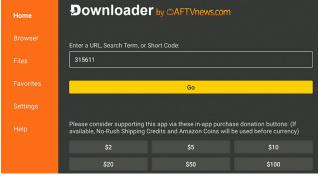

2. Install the Downloader app.

3. Once installed, open the Downloader app and if prompted select Allow.

4. In the Downloader search bar enter **315611** and click GO.

 When the CUE app file is finished downloading click install and then a settings button will appear. Click on it and it will direct you to the install unknown apps section.