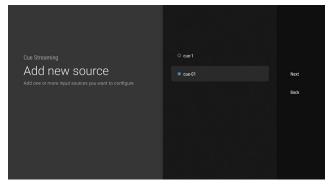

## **CUE APK Android Installation Instructions**

7. Click Install then click Open.

8. Click Add New Source.

9. Select CUE-01 and click Next.

10. Disregard the server and output and only enter your username and password and click Next.