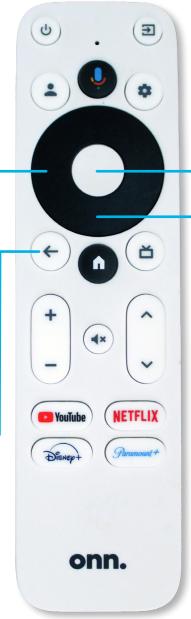

#### **How to Navigate CUE**

When you are viewing the program guide press on the left side to access the various channel categoreies.

While viewing the channel guide or menus the back button will take you back to the last channel that was viewed. If pressed while watching live TV you will be directed out of the app.

The center select button will bring up the menu. Here you will find the channel guide, movies, TV series and settings. Use this to make all your selections.

While the menu is up, scroll down to access the other categories such as search, movies, series and settings.