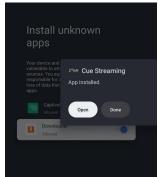

## **CUE APK Android Installation Instructions**

7. Click Install then click Open.

8. Click Add New Source.

9. Select CUE-01 and click Next.

10. Disregard the server and output and only enter your username and password and click Next.