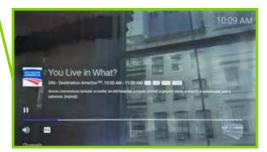

While watching live TV the menu button will bring up the channel information. Scroll down from here to access the rest of the menu items.