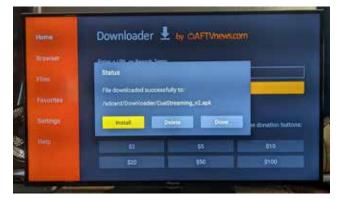

## New CUE App Installation Instructions (cont.)

7. Click the back button then select Developer Options, then select Install unknown apps and make sure that Downloader is turned ON.

 When the Downloader app reopens, the Status screen should be visible, click Install. (Note: If the status screen isn't showing select the Files tab and select the CUE install file.)