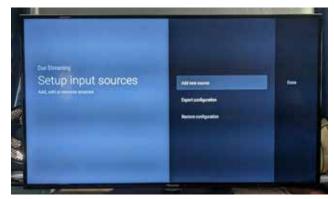

11. When the app is done installing, click Open.

8. Press the Home button and navigate back to the Downloader app.

10. Once the white screen appears, click Install in the bottom right corner.

12. Click Add new source. Please disregard the Export and Restore options.