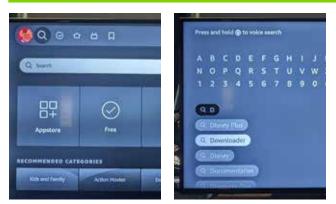

#### NOTE: The menus have moved please see page 4 for navigation details after installing.

1. From the Firestick home screen, in the search bar say or enter Downloader.

3. Once installed, open the Downloader app and when prompted select Allow.

2. Open or Install the Downloader app.

4. In the Downloader search bar enter **cueapk.com** and click GO.

6. If the developer options aren't visible, click About and with the Fire TV Stick highlighted press the center button seven times. This will enable the developer options.