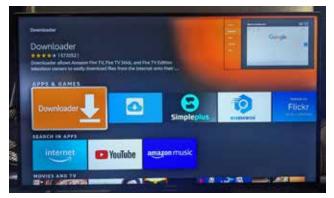

#### NOTE: The menus have moved please see page 4 for navigation details after installing.

1. From the Firestick home screen, in the search bar say or enter Downloader.

3. Once installed, open the Downloader app and when prompted select Allow.

2. Open or Install the Downloader app.

4. In the Downloader search bar enter **cueapk.com** and click GO.

6. If the developer options aren't visible, click About and with the Fire TV Stick highlighted press the center button seven times. This will enable the developer options.