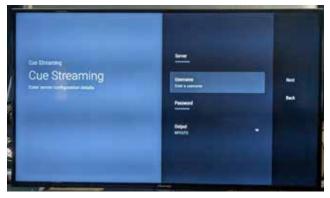

## New CUE App Installation Instructions (cont.)

13. Select CUE Streaming and click Next.

15. On the following screen the EPG will be preselected so just click Next.

14. Disregard the server and output and only enter your username and password and click Next.