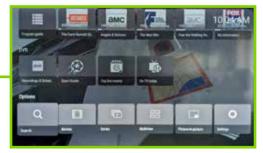

The center select button will bring up the menu. Here you will find the channel guide, movies, TV series and settings. Use this to make all your selections.

Scroll down to access the other categories such as search, movies, series and settings.