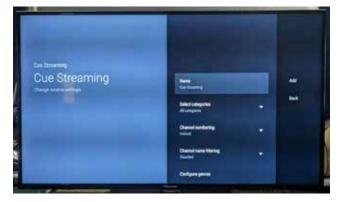

16. On the following screen you can select which categories you prefer or just leave it set as the default (The DVR feature is not active at this time so please disregard those options). When ready click Add.

17. On the next screen the source CUE Streaming will be checked so just click Done.