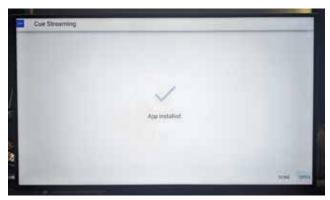

11. When the app is done installing, click Open.

8. Press the Home button and navigate back to the Downloader app.

10. Once the white screen appears, click Install in the bottom right corner.

12. Click Add new source. Please disregard the Export and Restore options.