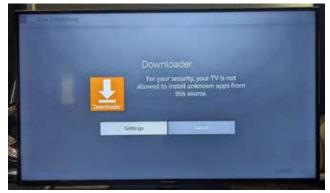

 When the CUE app file is finished downloading a settings button will appear. Click on it and it will direct you to the My Fire TV section in the Firestick settings. (If you have already enabled the developer options please skip to step 9.)

## New CUE App Installation Instructions (cont.)

7. Click the back button then select Developer Options, then select Install unknown apps and make sure that Downloader is turned ON.

 When the Downloader app reopens, the Status screen should be visible, click Install. (Note: If the status screen isn't showing select the Files tab and select the CUE install file.)