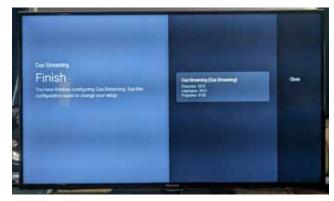

17. On the next screen the source CUE Streaming will be checked so just click Done.

#### Setup is complete. Happy streaming!

18. It may take a few minutes for the content to load, once the content is done loading click Close.

If you need further assistance please feel free to contact our support team: support@cuestreaming.com 855.569.1891