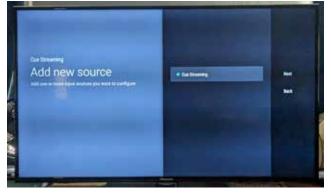

11. When the app is done installing, click Open.

8. Press the Home button and navigate back to the Downloader app.

10. Once the white screen appears, click Install in the bottom right corner.

12. Click Add new source. Please disregard the Export and Restore options.

## New CUE App Installation Instructions (cont.)

13. Select CUE Streaming and click Next.

15. On the following screen the EPG will be preselected so just click Next.

14. Disregard the server and output and only enter your username and password and click Next.