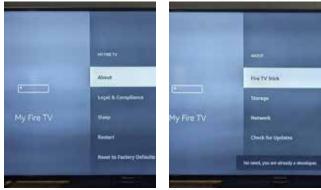

2. Open or Install the Downloader app.

4. In the Downloader search bar enter **cueapk.com** and click GO.

6. If the developer options aren't visible, click About and with the Fire TV Stick highlighted press the center button seven times. This will enable the developer options.

 When the CUE app file is finished downloading a settings button will appear. Click on it and it will direct you to the My Fire TV section in the Firestick settings. (If you have already enabled the developer options please skip to step 9.)