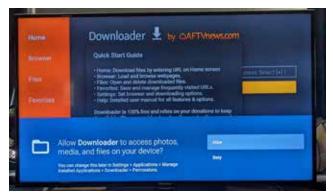

#### NOTE: The menus have moved please see page 4 for navigation details after installing.

1. From the Firestick home screen, in the search bar say or enter Downloader.

3. Once installed, open the Downloader app and when prompted select Allow.

2. Open or Install the Downloader app.

4. In the Downloader search bar enter **cueapk.com** and click GO.

6. If the developer options aren't visible, click About and with the Fire TV Stick highlighted press the center button seven times. This will enable the developer options.