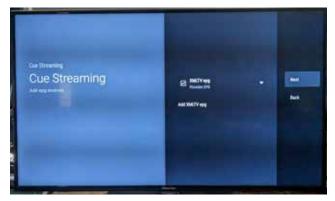

## New CUE App Installation Instructions (cont.)

13. Select CUE Streaming and click Next.

15. On the following screen the EPG will be preselected so just click Next.

14. Disregard the server and output and only enter your username and password and click Next.