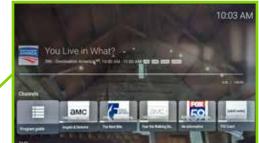

When you are viewing the program guide press on the left side to access the various channel categoreies.

While viewing the channel guide or menus the back button will take you back to the last channel that was viewed. If pressed while watching live TV you will be directed out of the app.