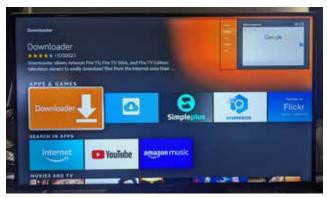

2. Open or Install the Downloader app.

4. In the Downloader search bar enter **cueapk.com** and click GO.

6. If the developer options aren't visible, click About and with the Fire TV Stick highlighted press the center button seven times. This will enable the developer options.

11. When the app is done installing, click Open.

8. Press the Home button and navigate back to the Downloader app.

10. Once the white screen appears, click Install in the bottom right corner.

12. Click Add new source. Please disregard the Export and Restore options.