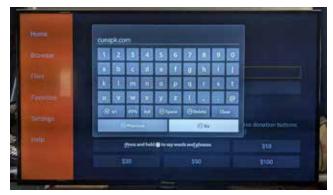

2. Open or Install the Downloader app.

4. In the Downloader search bar enter **cueapk.com** and click GO.

6. If the developer options aren't visible, click About and with the Fire TV Stick highlighted press the center button seven times. This will enable the developer options.