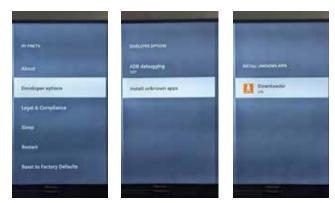

## New CUE App Installation Instructions (cont.)

7. Click the back button then select Developer Options, then select Install unknown apps and make sure that Downloader is turned ON.

 When the Downloader app reopens, the Status screen should be visible, click Install. (Note: If the status screen isn't showing select the Files tab and select the CUE install file.)

11. When the app is done installing, click Open.

8. Press the Home button and navigate back to the Downloader app.

10. Once the white screen appears, click Install in the bottom right corner.

12. Click Add new source. Please disregard the Export and Restore options.