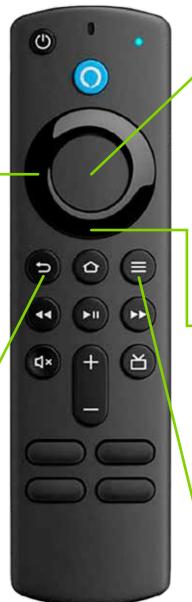

When you are viewing the program guide press on the left side to access the various channel categoreies.

While viewing the channel guide or menus the back button will take you back to the last channel that was viewed. If pressed while watching live TV you will be directed out of the app.

The center select button will bring up the menu. Here you will find the channel guide, movies, TV series and settings. Use this to make all your selections.

Scroll down to access the other categories such as search, movies, series and settings.

While watching live TV the menu button will bring up the channel information. Scroll down from here to access the rest of the menu items.