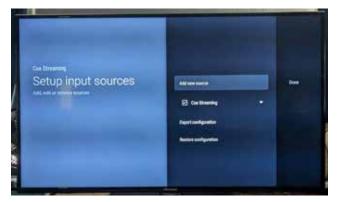

11. When the app is done installing, click Open.

8. Press the Home button and navigate back to the Downloader app.

10. Once the white screen appears, click Install in the bottom right corner.

12. Click Add new source. Please disregard the Export and Restore options.

## New CUE App Installation Instructions (cont.)

13. Select CUE Streaming and click Next.

15. On the following screen the EPG will be preselected so just click Next.

14. Disregard the server and output and only enter your username and password and click Next.