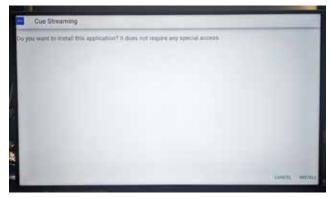

## New CUE App Installation Instructions (cont.)

7. Click the back button then select Developer Options, then select Install unknown apps and make sure that Downloader is turned ON.

 When the Downloader app reopens, the Status screen should be visible, click Install. (Note: If the status screen isn't showing select the Files tab and select the CUE install file.)